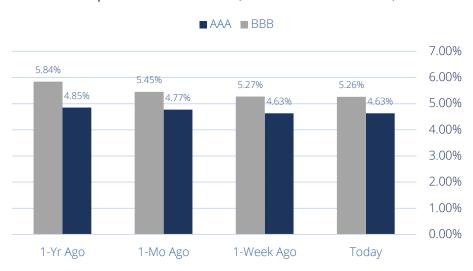

sheet loans aggregated by product type. Adjustments to the reported rates are likely necessary for the purpose of marking debt to market to account for loan and property specifics.



<sup>(2) &</sup>quot;Avg Credit Spreads" reflect the average of all referenced leverage scenarios.

#### UST Yield Trend (Dec 2023 - Dec 2024)



#### UST Yield Curve (as of 12/3/2024)





### SOFR Trend (Dec 2023 - Dec 2024)



### 1-Month Term SOFR Swaps Trend (Dec 2023 - Dec 2024)





#### UST Forward Curve (Dec 2024 - Dec 2034)



#### 1-Month Term SOFR Forward Curve (Dec 2024 - Dec 2034)





#### Fed Funds Rate Trend (Dec 2023 - Dec 2024)



#### Fed Funds Target Rate Prababilites (as of 12/3/2024)





#### US Inflation Rate (Jan 2022 - Oct 2024)



#### Corporate Bond Yields (Dec 2024 - Dec 2023)



#### **SOFR Cap Cost Estimates**

| Notional    | \$25,000,000 |             |             |             |  |
|-------------|--------------|-------------|-------------|-------------|--|
| Strike Rate | 1 Year       | 2 Year      | 3 Year      | 4 Year      |  |
| 1.00%       | \$804,000    | \$1,459,000 | \$2,068,000 | \$2,651,000 |  |
| 1.50%       | \$681,000    | \$1,223,000 | \$1,727,000 | \$2,212,000 |  |
| 2.00%       | \$559,000    | \$992,000   | \$1,397,000 | \$1,792,000 |  |
| 2.50%       | \$439,000    | \$769,000   | \$1,085,000 | \$1,400,000 |  |
| 3.00%       | \$321,000    | \$560,000   | \$800,000   | \$1,046,000 |  |
| 3.50%       | \$205,000    | \$370,000   | \$525,000   | \$711,000   |  |
| 4.00%       | \$104,000    | \$197,000   | \$315,000   | \$453,000   |  |
| 4.