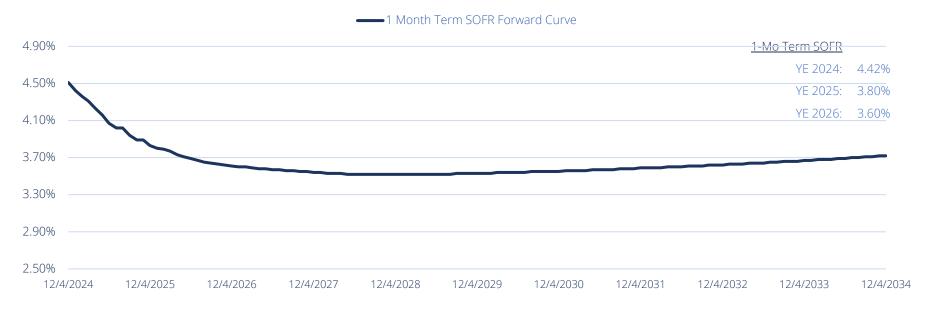

age of all referenced leverage scenarios.

### Office | All-in Interest Rates (Dec 2023 - Nov 2024)



<sup>(1)</sup> All-in interest rates are based on 10-day trailing averages of reported 10-year fixed rate balance sheet loans aggregated by product type. Adjustments to the reported rates are likely necessary for the purpose of marking debt to market to account for loan and property specifics.



<sup>(2) &</sup>quot;Avg Credit Spreads" reflect the average of all referenced leverage scenarios.

#### UST Yield Trend (Dec 2023 - Dec 2024)



#### UST Yield Curve (as of 12/3/2024)





### SOFR Trend (Dec 2023 - Dec 2024)



### 1-Month Term SOFR Swaps Trend (Dec 2023 - Dec 2024)





#### UST Forward Curve (Dec 2024 - Dec 2034)



#### 1-Month Term SOFR Forward Curve (Dec 2024 - Dec 2034)





#### Fed Funds Rate Trend (Dec 2023 - Dec 2024)



#### Fed Funds Target Rate Prababilites (as of 12/3/2024)





#### US Inflation Rate (Jan 2022 - Oct 2024)



#### Corporate Bond Yields (Dec 2024 - Dec 2023)



#### **SOFR Cap Cost Estimates**

| Notional    | \$25,000,000 |             |             |             |  |
|-------------|--------------|-------------|-------------|-------------|--|
| Strike Rate | 1 Year       | 2 Year      | 3 Year      | 4 Year      |  |
| 1.00%       | \$804,000    | \$1,459,000 | \$2,068,000 | \$2,651,000 |  |
| 1.50%       | \$681,000    | \$1,223,000 | \$1,727,000 | \$2,212,000 |  |
| 2.00%       | \$559,000    | \$992,000   | \$1,397,000 | \$1,792,000 |  |
| 2.50%       | \$439,000    | \$769,000   | \$1,085,000 | \$1,400,000 |  |
| 3.00%       |