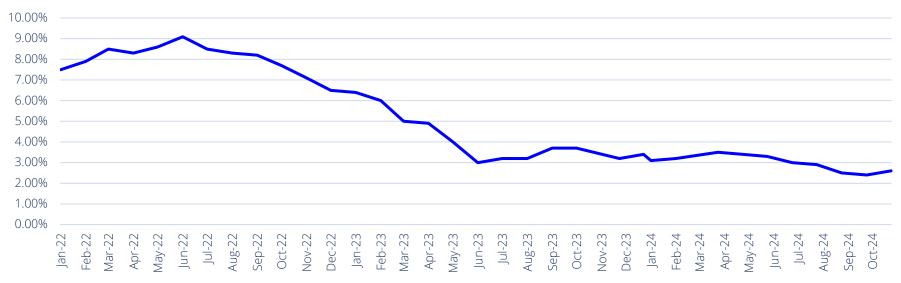

ling averages of reported 10-year fixed rate balance sheet loans aggregated by product type. Adjustments to the reported rates are likely necessary for the purpose of marking debt to market to account for loan and property specifics.



<sup>(2) &</sup>quot;Avg Credit Spreads" reflect the average of all referenced leverage scenarios.

#### UST Yield Trend (Dec 2023 - Dec 2024)



#### UST Yield Curve (as of 12/3/2024)





### SOFR Trend (Dec 2023 - Dec 2024)



### 1-Month Term SOFR Swaps Trend (Dec 2023 - Dec 2024)





#### UST Forward Curve (Dec 2024 - Dec 2034)



#### 1-Month Term SOFR Forward Curve (Dec 2024 - Dec 2034)





#### Fed Funds Rate Trend (Dec 2023 - Dec 2024)



#### Fed Funds Target Rate Prababilites (as of 12/3/2024)





#### US Inflation Rate (Jan 2022 - Oct 2024)



#### Corporate Bond Yields (Dec 2024 - Dec 2023)



#### **SOFR Cap Cost Estimates**

| Notional    | \$25,000,000 |             |             |             |  |
|-------------|--------------|-------------|-------------|-------------|--|
| Strike Rate | 1 Year       | 2 Year      | 3 Year      | 4 Year      |  |
| 1.00%       | \$804,000    | \$1,459,000 | \$2,068,000 | \$2,651,000 |  |
| 1.50%       | \$681,000    | \$1,223,000 | \$1,727,000 | \$2,212,000 |  |
| 2.00%       | \$559,000    | \$992,000   | \$1,397,000 | \$1,792,000 |  |
| 2.50%       | \$439,000    | \$769,000   | \$1,085,000 | \$1,400,000 |  |
| 3.00%       | \$321,000    | \$560,000   | \$800,000   | \$1,046,000 |  |
| 3.50%       | \$205,000    | \$370,000   | \$525,000   | \$711,000   |  |
| 4.00%       | \$104,000