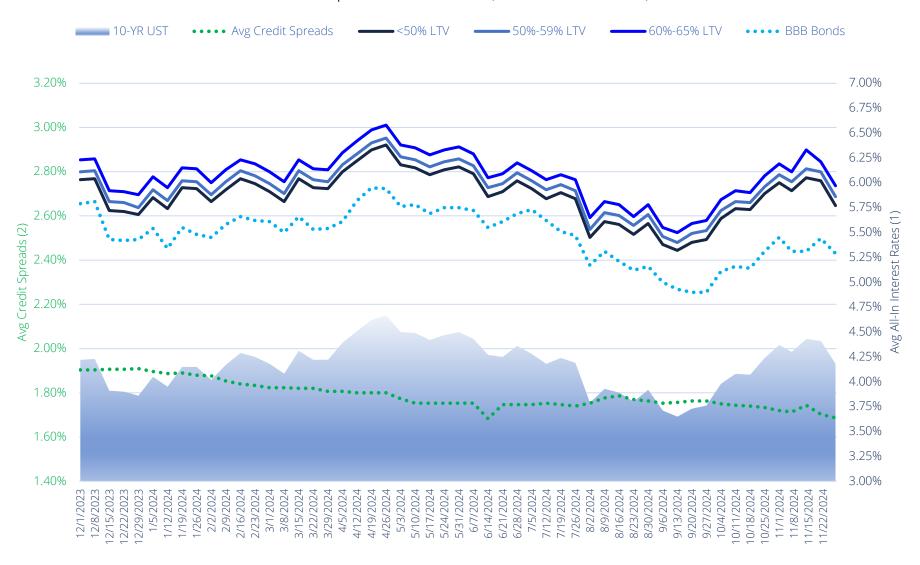

#### Industrial | All-in Interest Rates (Dec 2023 - Nov 2024)

<sup>(1)</sup> All-in interest rates are based on 10-day trailing averages of reported 10-year fixed rate balance sheet loans aggregated by product type. Adjustments to the reported rates are likely necessary for the purpose of marking debt to market to account for loan and property specifics.

<sup>(2) &</sup>quot;Avg Credit Spreads" reflect the average of all referenced leverage scenarios.