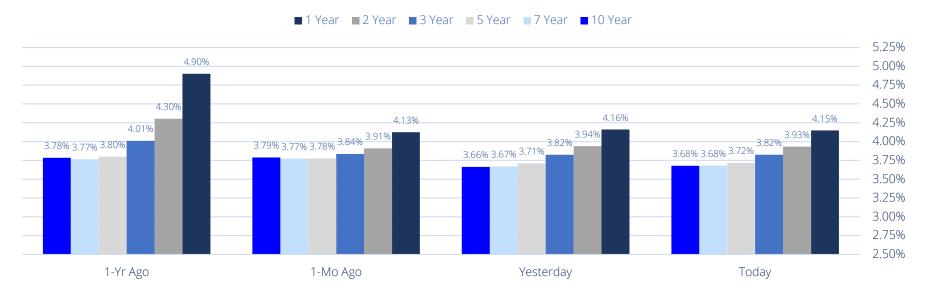

### Multifamily | All-in Interest Rates (Dec 2023 - Nov 2024)

<sup>(1)</sup> All-in interest rates are based on 10-day trailing averages of reported 10-year fixed rate balance sheet loans aggregated by product type. Adjustments to the reported rates are likely necessary for the purpose of marking debt to market to account for loan and property specifics.

<sup>(2) &</sup>quot;Avg Credit Spreads" reflect the average of all referenced leverage scenarios.