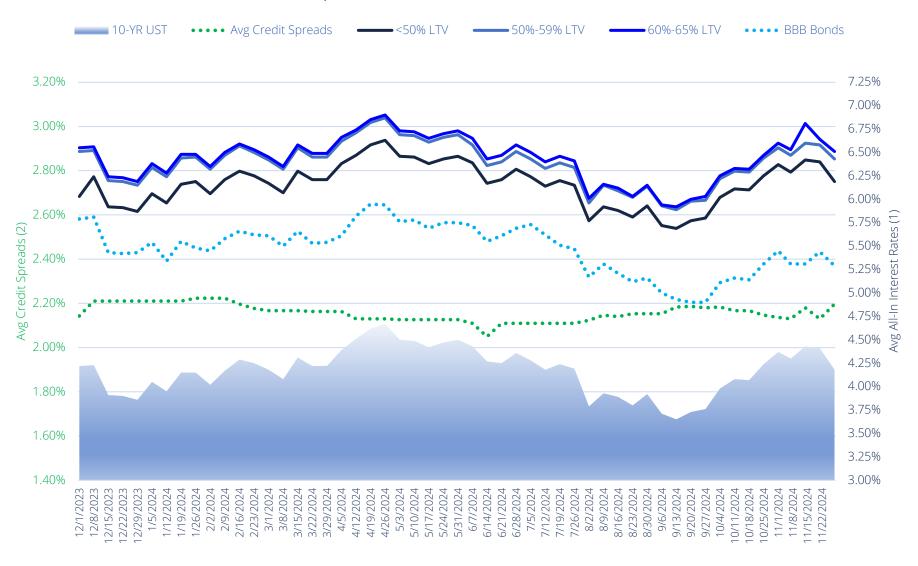

### Office | All-in Interest Rates (Dec 2023 - Nov 2024)

<sup>(1)</sup> All-in interest rates are based on 10-day trailing averages of reported 10-year fixed rate balance sheet loans aggregated by product type. Adjustments to the reported rates are likely necessary for the purpose of marking debt to market to account for loan and property specifics.

<sup>(2) &</sup>quot;Avg Credit Spreads" reflect the average of all referenced leverage scenarios.