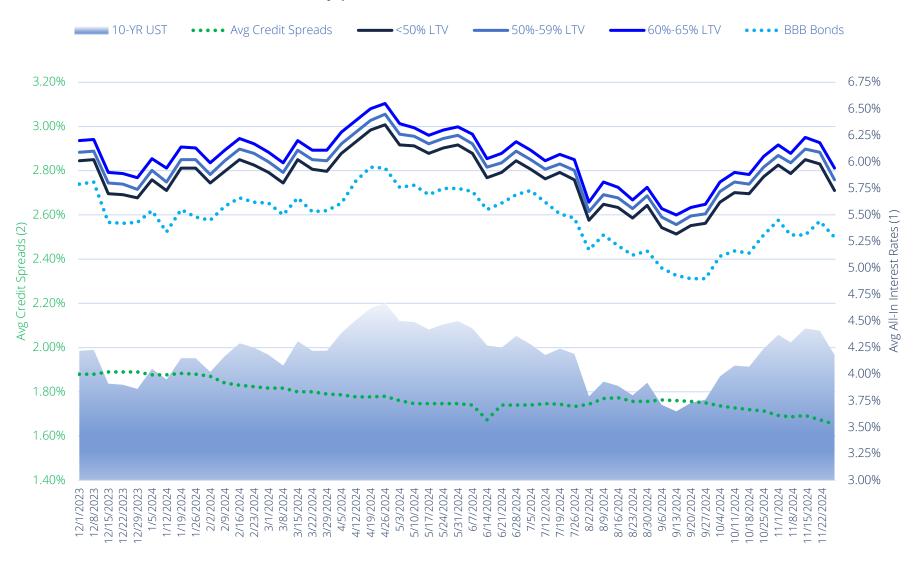

### Multifamily | All-in Interest Rates (Dec 2023 - Nov 2024)

<sup>(1)</sup> All-in interest rates are based on 10-day trailing averages of reported 10-year fixed rate balance sheet loans aggregated by product type. Adjustments to the reported rates are likely necessary for the purpose of marking debt to market to account for loan and property specifics.

<sup>(2) &</sup>quot;Avg Credit Spreads" reflect the average of all referenced leverage scenarios.