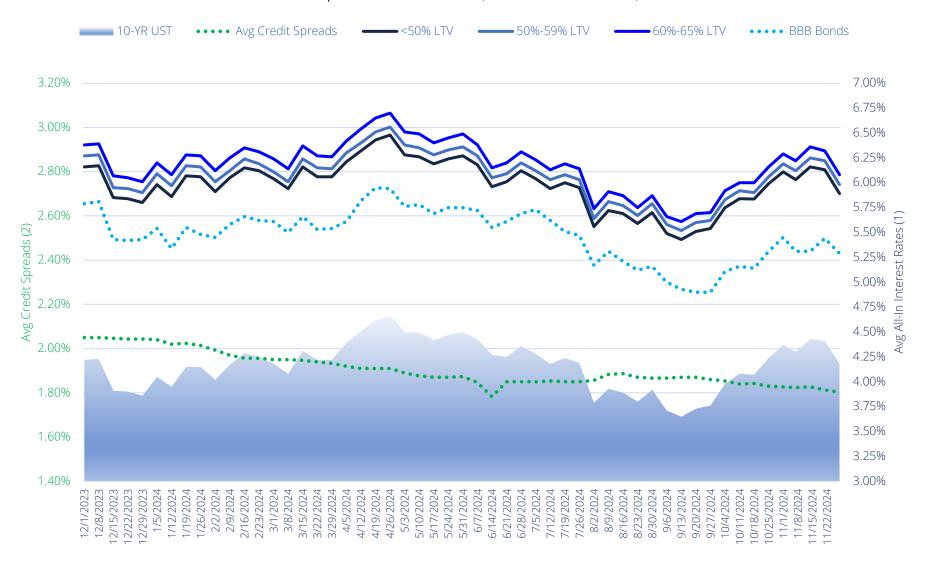

#### Retail | All-in Interest Rates (Dec 2023 - Nov 2024)

<sup>(1)</sup> All-in interest rates are based on 10-day trailing averages of reported 10-year fixed rate balance sheet loans aggregated by product type. Adjustments to the reported rates are likely necessary for the purpose of marking debt to market to account for loan and property specifics.

<sup>(2) &</sup>quot;Avg Credit Spreads" reflect the average of all referenced leverage scenarios.