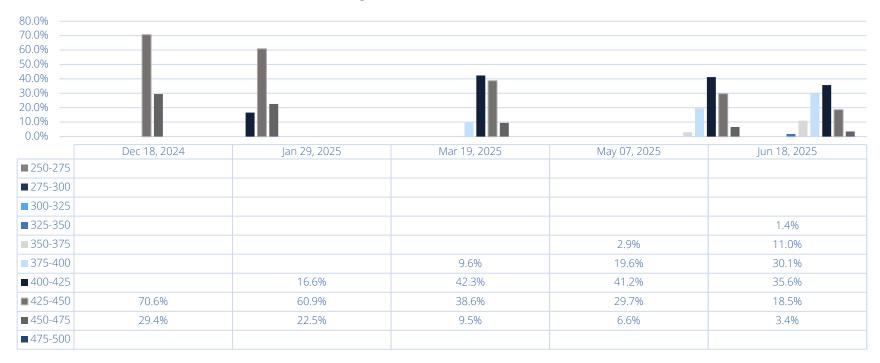

up> All-in interest rates are based on 10-day trailing averages of reported 10-year fixed rate balance sheet loans aggregated by product type. Adjustments to the reported rates are likely necessary for the purpose of marking debt to market to account for loan and property specifics.



<sup>(2) &</sup>quot;Avg Credit Spreads" reflect the average of all referenced leverage scenarios.

#### UST Yield Trend (Dec 2023 - Dec 2024)



#### UST Yield Curve (as of 12/3/2024)





### SOFR Trend (Dec 2023 - Dec 2024)



### 1-Month Term SOFR Swaps Trend (Dec 2023 - Dec 2024)





#### UST Forward Curve (Dec 2024 - Dec 2034)



#### 1-Month Term SOFR Forward Curve (Dec 2024 - Dec 2034)





#### Fed Funds Rate Trend (Dec 2023 - Dec 2024)



#### Fed Funds Target Rate Prababilites (as of 12/3/2024)





#### US Inflation Rate (Jan 2022 - Oct 2024)



#### Corporate Bond Yields (Dec 2024 - Dec 2023)



#### **SOFR Cap Cost Estimates**

| Notional    | \$25,000,000 |             |             |             |  |
|-------------|--------------|-------------|-------------|-------------|--|
| Strike Rate | 1 Year       | 2 Year      | 3 Year      | 4 Year      |  |
| 1.00%       | \$804,000    | \$1,459,000 | \$2,068,000 | \$2,651,000 |  |
| 1.50%       | \$681,000    | \$1,223,000 | \$1,727,000 | \$2,212,000 |  |
| 2.00%       | \$559,000    | \$992,000   | \$1,397,000 | \$1,792,000 |  |
| 2.50%       | \$439,000    | \$769,000   | \$1,085,000 | \$1,400,000 |  |
| 3.00%       | \$321,000    | \$560,000   | \$800,000   | \$1,046,000 |  |
| 3.50%       | \$205,000    | \$370,000   | \$525,000