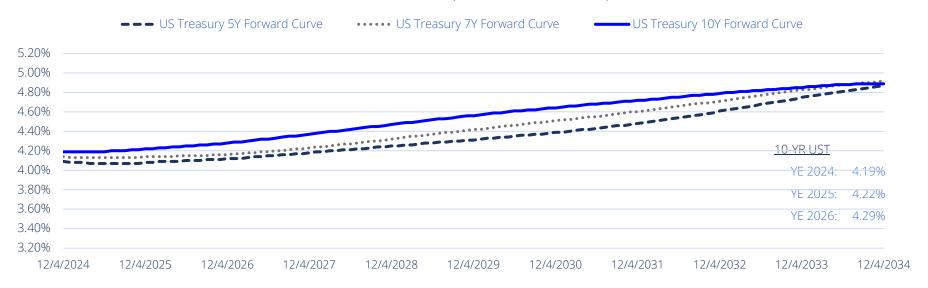

.



<sup>(2) &</sup>quot;Avg Credit Spreads" reflect the average of all referenced leverage scenarios.

### Office | All-in Interest Rates (Dec 2023 - Nov 2024)



<sup>(1)</sup> All-in interest rates are based on 10-day trailing averages of reported 10-year fixed rate balance sheet loans aggregated by product type. Adjustments to the reported rates are likely necessary for the purpose of marking debt to market to account for loan and property specifics.



<sup>(2) &</sup>quot;Avg Credit Spreads" reflect the average of all referenced leverage scenarios.

#### UST Yield Trend (Dec 2023 - Dec 2024)



#### UST Yield Curve (as of 12/3/2024)





### SOFR Trend (Dec 2023 - Dec 2024)



### 1-Month Term SOFR Swaps Trend (Dec 2023 - Dec 2024)





#### UST Forward Curve (Dec 2024 - Dec 2034)



#### 1-Month Term SOFR Forward Curve (Dec 2024 - Dec 2034)





#### Fed Funds Rate Trend (Dec 2023 - Dec 2024)



#### Fed Funds Target Rate Prababilites (as of 12/3/2024)





#### US Inflation Rate (Jan 2022 - Oct 2024)



#### Corporate Bond Yields (Dec 2024 - Dec 2023)



#### **SOFR Cap Cost Estimates**

| Notional    | \$25,000,000 |             |             |             |  |
|-------------|--------------|-------------|-------------|-------------|--|
| Strike Rate | 1 Year       | 2 Year      | 3 Year      | 4 Year      |  |
| 1.00%       | \$804,000    | \$1,459,000 | \$2,068,000 | \$2,651,000 |  |
| 1.50%       | \$681,000    | \$1,223,000 | \$1,727,000 | \$2,212,000 |  |
| 2.00%       | \$559,000    | \$992,000   | \$1,397,000 | \$1,792,000 |  |
| 2.50%       | \$439,000    |