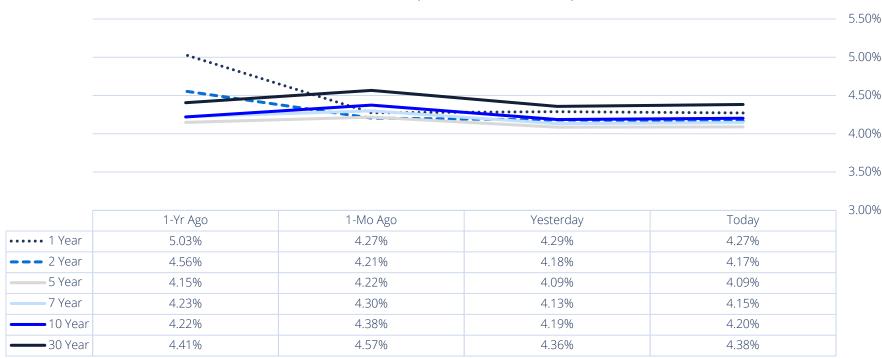

rate balance sheet loans aggregated by product type. Adjustments to the reported rates are likely necessary for the purpose of marking debt to market to account for loan and property specifics.



<sup>(2) &</sup>quot;Avg Credit Spreads" reflect the average of all referenced leverage scenarios.

### Office | All-in Interest Rates (Dec 2023 - Nov 2024)



<sup>(1)</sup> All-in interest rates are based on 10-day trailing averages of reported 10-year fixed rate balance sheet loans aggregated by product type. Adjustments to the reported rates are likely necessary for the purpose of marking debt to market to account for loan and property specifics.



<sup>(2) &</sup>quot;Avg Credit Spreads" reflect the average of all referenced leverage scenarios.

#### UST Yield Trend (Dec 2023 - Dec 2024)



#### UST Yield Curve (as of 12/3/2024)





### SOFR Trend (Dec 2023 - Dec 2024)



### 1-Month Term SOFR Swaps Trend (Dec 2023 - Dec 2024)





#### UST Forward Curve (Dec 2024 - Dec 2034)



#### 1-Month Term SOFR Forward Curve (Dec 2024 - Dec 2034)





#### Fed Funds Rate Trend (Dec 2023 - Dec 2024)



#### Fed Funds Target Rate Prababilites (as of 12/3/2024)





#### US Inflation Rate (Jan 2022 - Oct 2024)



#### Corporate Bond Yields (Dec 2024 - Dec 2023)



#### **SOFR Cap Cost Estimates**

| Notional    | \$25,000,000 |             |             |             |  |
|-------------|--------------|-------------|-------------|-------------|--|
| Strike Rate | 1 Year       | 2 Year      | 3 Year      | 4 Year      |  |
| 1.00%       | \$804,000    | \$1,459,000 | \$2,068,000 | \$2,65