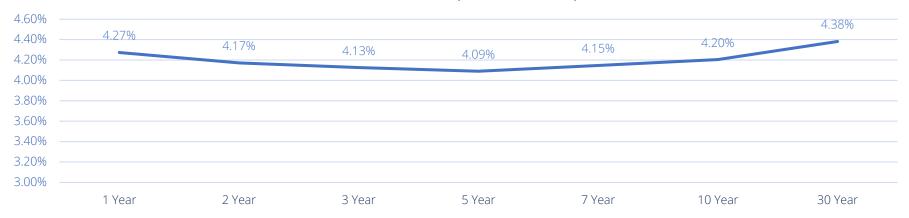

oduct type. Adjustments to the reported rates are likely necessary for the purpose of marking debt to market to account for loan and property specifics.



<sup>(2) &</sup>quot;Avg Credit Spreads" reflect the average of all referenced leverage scenarios.

### Office | All-in Interest Rates (Dec 2023 - Nov 2024)



<sup>(1)</sup> All-in interest rates are based on 10-day trailing averages of reported 10-year fixed rate balance sheet loans aggregated by product type. Adjustments to the reported rates are likely necessary for the purpose of marking debt to market to account for loan and property specifics.



<sup>(2) &</sup>quot;Avg Credit Spreads" reflect the average of all referenced leverage scenarios.

#### UST Yield Trend (Dec 2023 - Dec 2024)



#### UST Yield Curve (as of 12/3/2024)





### SOFR Trend (Dec 2023 - Dec 2024)



### 1-Month Term SOFR Swaps Trend (Dec 2023 - Dec 2024)





#### UST Forward Curve (Dec 2024 - Dec 2034)



#### 1-Month Term SOFR Forward Curve (Dec 2024 - Dec 2034)





#### Fed Funds Rate Trend (Dec 2023 - Dec 2024)



#### Fed Funds Target Rate Prababilites (as of 12/3/2024)





#### US Inflation Rate (Jan 2022 - Oct 2024)



#### Corporate Bond Yields (Dec 2024 - Dec 2023)



#### **SOFR Cap Cost Estimates**

| Notional    | \$25,000,000 |             |             |             |  |
|-------------|--------------|-------------|-------------|-------------|--|
| Strike Rate | 1 Year       | 2 Year      | 3 Year      | 4 Year      |  |
| 1.00%       | \$804,000    | \$1,459,000 | \$2,068,000 | \$2,651,000 |  |
| 1.50%       | \$681,000    |