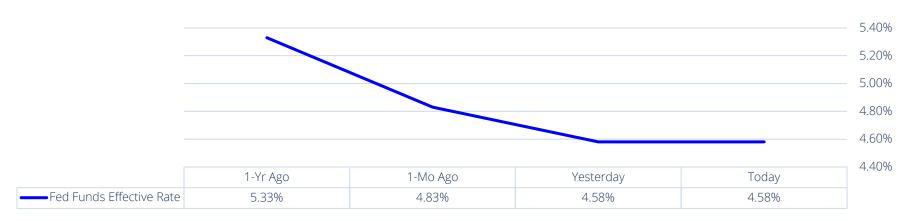

| All-in Interest Rates (Dec 2023 - Nov 2024)



<sup>(1)</sup> All-in interest rates are based on 10-day trailing averages of reported 10-year fixed rate balance sheet loans aggregated by product type. Adjustments to the reported rates are likely necessary for the purpose of marking debt to market to account for loan and property specifics.



<sup>(2) &</sup>quot;Avg Credit Spreads" reflect the average of all referenced leverage scenarios.

#### UST Yield Trend (Dec 2023 - Dec 2024)



#### UST Yield Curve (as of 12/3/2024)





### SOFR Trend (Dec 2023 - Dec 2024)



### 1-Month Term SOFR Swaps Trend (Dec 2023 - Dec 2024)





#### UST Forward Curve (Dec 2024 - Dec 2034)



#### 1-Month Term SOFR Forward Curve (Dec 2024 - Dec 2034)





#### Fed Funds Rate Trend (Dec 2023 - Dec 2024)



#### Fed Funds Target Rate Prababilites (as of 12/3/2024)





#### US Inflation Rate (Jan 2022 - Oct 2024)



#### Corporate Bond Yields (Dec 2024 - Dec 2023)



#### **SOFR Cap Cost Estimates**

| Notional    | \$25,000,000 |             |             |             |  |
|-------------|--------------|-------------|-------------|-------------|--|
| Strike Rate | 1 Year       | 2 Year      | 3 Year      | 4 Year      |  |
| 1.00%       | \$804,000    | \$1,459,000 | \$2,068,000 | \$2,651,000 |  |
| 1.50%       | \$681,000    | \$1,223,000 | \$1,727,000 | \$2,212,000 |  |
| 2.00%       | \$559,000    | \$992,000   | \$1,397,000 | \$1,792,000 |  |
| 2.50%       | \$439,000    | \$769,000   | \$1,085,000 | \$1,400,000 |  |
| 3.00%       | \$321,000    | \$560,000   | \$800,000   | \$1,046,00