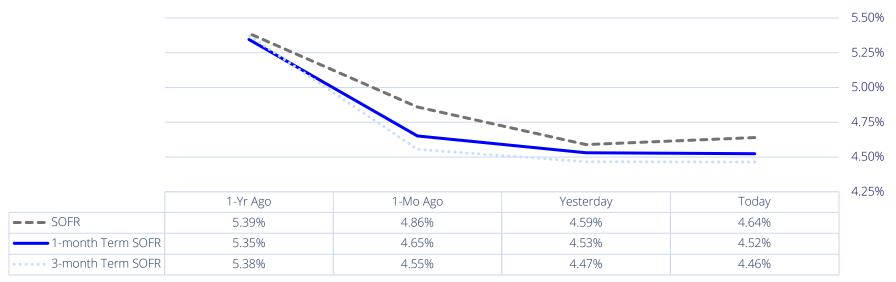

### SOFR Trend (Dec 2023 - Dec 2024)

### 1-Month Term SOFR Swaps Trend (Dec 2023 - Dec 2024)